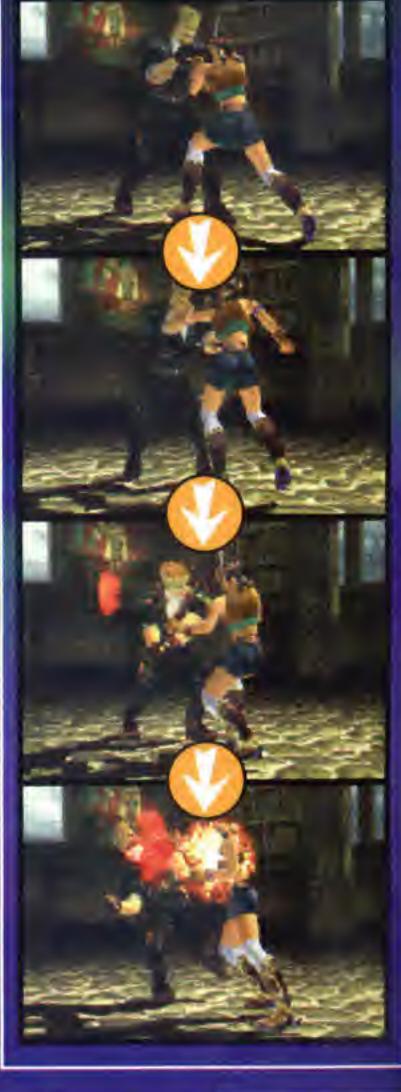

he most humiliating moves in the game.



Hwoarang anticipated Yoshimitsu's attack, and has successfully side-stepped his attack to spectacular effect.

# MIXING TECHNIQUES

Many skilled players use the first five hits of a string and mix them up with a multiple-hit move (Law's Junk Yard Kick) to confuse opponents. Never be dependent on just one way of attacking or you'll be caught out. Especially when you play against experienced players.



# CHICKEN

Reversals can be a pain but fret no more – they too can be reversed!!! When successfully executed, you'll hear the word, 'Chicken!'. But these 'reversal reversals' can also be reversed for a double portion of Chicken! (LP or LK attacks: press towards +LP+LK. RP or RK attacks: press towards +RP+RK. Phoenix Smasher press: up towards+RP+LP).





Jin starts his 10-Hit string, but halts it after the fifth hit to go into an uppercut.

# PRIORITY MOVES

Moves which have priority over others – ones which cancel a technique before it happens – are great defensive options to know. There are lots of these options in Tekken 3.



TOR

đ



## THROWS

Here's a way to show how good you really are. Block Heihachi's Hammer punch and throw him before he can execute the Destructive Fist!

# **CROUCHING JAB**





## The simple crouching jabs can stop advancing high attacks like Hwoarang/Ogre's Hunting Hawk Kick, Bryan's Mach Punch, and most 10-Hit strings.



## **ROLL KICK**

Stop the low-hitting attackers (Lei and Eddy!) in their tracks with a Paul Phoenix roll kick. This can be used to start a juggle too.

Tekken 3 is a brilliant game, th